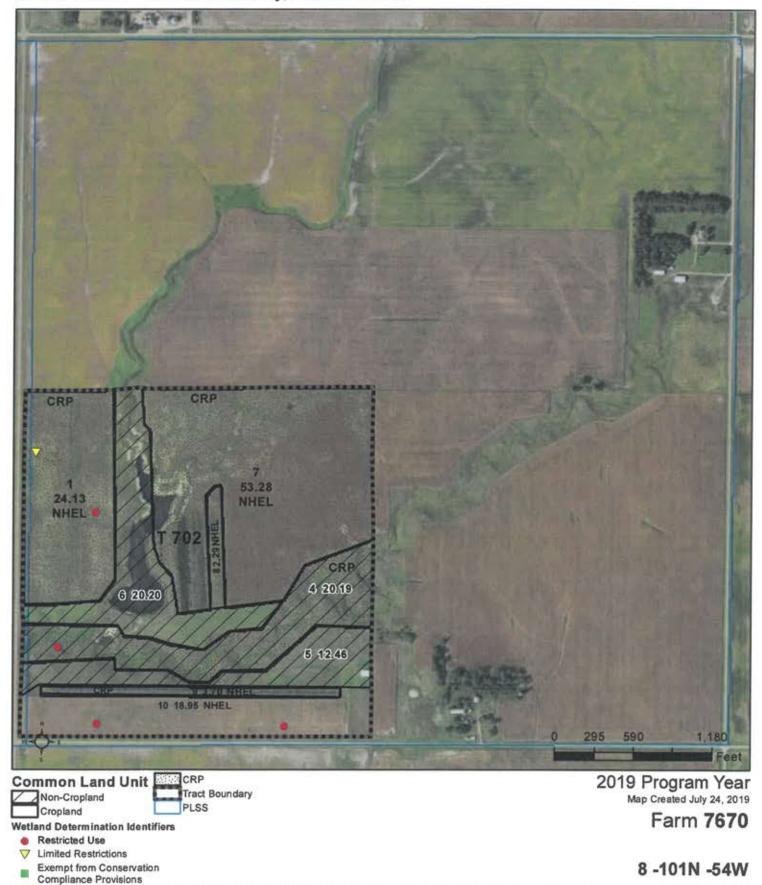

NOTES

| Tract Number           | : | 702                                                            |
|------------------------|---|----------------------------------------------------------------|
| Description            |   | H12 SW 8 101 54                                                |
| FSA Physical Location  | ÷ | SOUTH DAKOTA/MCCOOK                                            |
| ANSI Physical Location | : | SOUTH DAKOTA/MCCOOK                                            |
| BIA Unit Range Number  | : |                                                                |
| HEL Status             | ÷ | NHEL: No agricultural commodity planted on undetermined fields |
| Wetland Status         | : | Tract contains a wetland or farmed wetland                     |
| WL Violations          | Ð | None                                                           |
| Owners                 |   | WILMER COOPER FAMILY TRUST                                     |
| Other Producers        | : | JASON SCOTT HOFER                                              |
| Recon ID               |   | None                                                           |

|                    |                       |                        | Tract Land Dat | a     |       |                         |                           |
|--------------------|-----------------------|------------------------|----------------|-------|-------|-------------------------|---------------------------|
| Farm Land          | Cropland              | DCP Cropland           | WBP            | WRP   | CRP   | GRP                     | Sugarcane                 |
| 155.20             | 102.35                | 102.35                 | 0.00           | 0.00  | 81.11 | 0.00                    | 0.00                      |
| State Conservation | Other<br>Conservation | Effective DCP Cropland | Double Cropped | MPL   | EWP   | DCP Ag. Rel<br>Activity | Broken From<br>Native Sod |
| 0.00               | 0.00                  | 21.24                  | 0.00           | 20.19 | 0.00  | 0.00                    | 0.00                      |