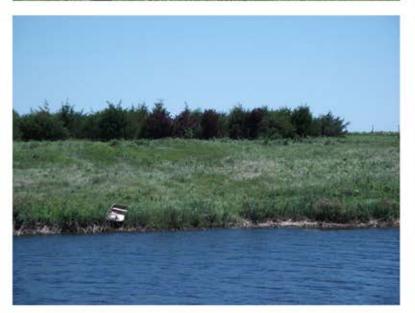

#### FRIDAY OCTOBER 11<sup>TH</sup> 10:30 A.M.

Hunters and Cattlemen check out this opportunity. This property offers world class deer, turkey, pheasant, and waterfowl hunting and at present has 92 acres in CRP providing income potential. For the past 25-years the property has been developed for hunting and wildlife conservation with strategic food plots, tree groves, and large dam to attract and retain wildlife. Located just 30-miles from the west edge of Sioux Falls, and 1-mile north of Hwy. 42. Several outstanding building sites would be available with existing trees and walk-out basement potential. If you have been looking for a piece of South Dakota hunting heaven or more pasture land come check it out. No disappointments.

- 72.13 acres of CRP that pays \$149/acre and expires 9-30-2029. An additional 19.87 acres has been enrolled that pays \$50/acre and expires 9-30-29.
- Property is being sold subject to a land lease on 17-acres of tillable land on the south side that pays \$165/acre or \$2,805/year.
- Property has a 2008 Morton 42 X 64 Pole shed used for general storage. Large dam and Rural Water located along the western boundary. Property is bordered on two sides by gravel township roads.
- Annual Real Estate taxes are \$3,280.84 and the property has 4-building eligibilities that will transfer to the new buyer. Soil production rating of 66.
- Video of the property along with aerial maps, soil maps, CRP contracts and other pertinent info found in the buyers packet.