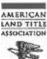

#### 160-ACRES GRANT TOWNSHIP McCOOK COUNTY LAND HUNTING HAVEN OR A CATTLEMEN'S PARADISE- PASTURE – CRP – TREES

In order to settle the trust, I will offer the following land at public auction located in the Wieman Auction Facility located 1-mile south and ½ west of Marion, SD on Hwy. 44 on:

#### FRIDAY OCTOBER 11<sup>TH</sup> 10:30 A.M.

Hunters and Cattlemen check out this opportunity. This property offers world class deer, turkey, pheasant, and waterfowl hunting and at present has 92 acres in CRP providing income potential. For the past 25-years the property has been developed for hunting and wildlife conservation with strategic food plots, tree groves, and large dam to attract and retain wildlife. Located just 30-miles from the west edge of Sioux Falls, and 1-mile north of Hwy. 42. Several outstanding building sites would be available with existing trees and walk-out basement potential. If you have been looking for a piece of South Dakota hunting heaven or more pasture land come check it out. No disappointments.

- 72.13 acres of CRP that pays \$149/acre and expires 9-30-2029. An additional 19.87 acres has been enrolled that pays \$50/acre and expires 9-30-29.
- Property is being sold subject to a land lease on 17-acres of tillable land on the south side that pays \$165/acre or \$2,805/year.
- Property has a 2008 Morton 42 X 64 Pole shed used for general storage. Large dam and Rural Water located along the western boundary. Property is bordered on two sides by gravel township roads.
- Annual Real Estate taxes are \$3,280.84 and the property has 4-building eligibilities that will transfer to the new buyer. Soil production rating of 66.
- Video of the property along with aerial maps, soil maps, CRP contracts and other pertinent info found in the buyers packet.