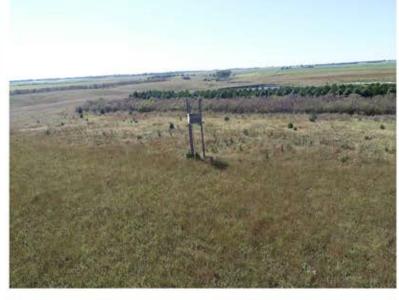

#### FRIDAY OCTOBER 11<sup>TH</sup> 10:30 A.M.

Hunters and Cattlemen check out this opportunity. This property offers world class deer, turkey, pheasant, and waterfowl hunting and at present has 92 acres in CRP providing income potential. For the past 25-years the property has been developed for hunting and wildlife conservation with strategic food plots, tree groves, and large dam to attract and retain wildlife. Located just 30-miles from the west edge of Sioux Falls, and 1-mile north of Hwy. 42. Several outstanding building sites would be available with existing trees and walk-out basement potential. If you have been looking for a piece of South Dakota hunting heaven or more pasture land come check it out. No disappointments.

- 72.13 acres of CRP that pays \$149/acre and expires 9-30-2029. An additional 19.87 acres has been enrolled that pays \$50/acre and expires 9-30-29.
- Property is being sold subject to a land lease on 17-acres of tillable land on the south side that pays \$165/acre or \$2,805/year.
- Property has a 2008 Morton 42 X 64 Pole shed used for general storage. Large dam and Rural Water located along the western boundary. Property is bordered on two sides by gravel township roads.
- Annual Real Estate taxes are \$3,280.84 and the property has 4-building eligibilities that will transfer to the new buyer. Soil production rating of 66.
- Video of the property along with aerial maps, soil maps, CRP contracts and other pertinent info found in the buyers packet.