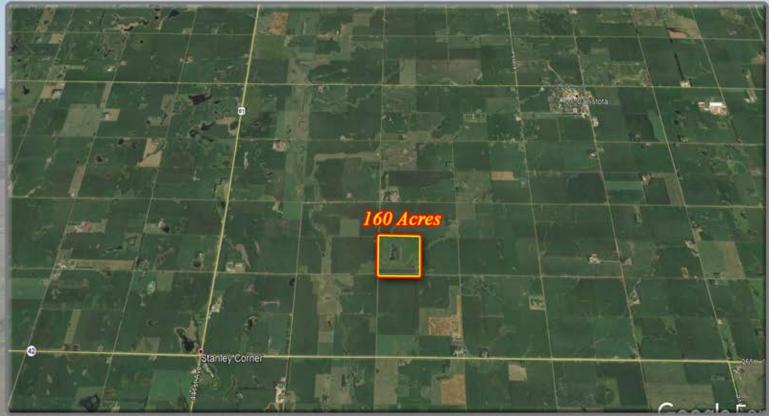

LEGAL: The SW ¼ of Section 8, 101-54 McCook County, South Dakota.

**LOCATION:** From Stanley Corner (Junction of Hwy. 42 and 81) go 2-miles east, 1-mile north east side of the road or at the junction of 264<sup>th</sup> St. and 443<sup>rd</sup> Ave.

#### Aerial Map

Weighted Average

66

\*c: Using Capabilities Class Dominant Condition Aggregation Method Soils data provided by USDA and NRCS.

United States Department of Agriculture McCook County, South Dakota