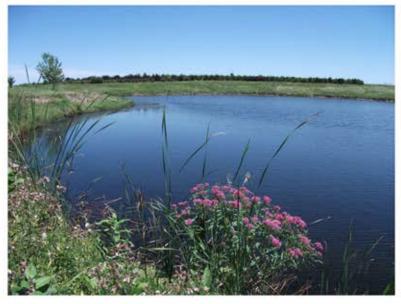

#### FRIDAY OCTOBER 11<sup>TH</sup> 10:30 A.M.

Hunters and Cattlemen check out this opportunity. This property offers world class deer, turkey, pheasant, and waterfowl hunting and at present has 92 acres in CRP providing income potential. For the past 25-years the property has been developed for hunting and wildlife conservation with strategic food plots, tree groves, and large dam to attract and retain wildlife. Located just 30-miles from the west edge of Sioux Falls, and 1-mile north of Hwy. 42. Several outstanding building sites would be available with existing trees and walk-out basement potential. If you have been looking for a piece of South Dakota hunting heaven or more pasture land come check it out. No disappointments.