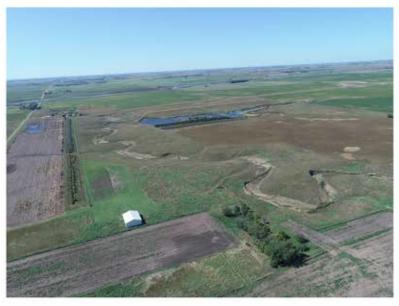

#### FRIDAY OCTOBER 11<sup>TH</sup> 10:30 A.M.

Hunters and Cattlemen check out this opportunity. This property offers world class deer, turkey, pheasant, and waterfowl hunting and at present has 92 acres in CRP providing income potential. For the past 25-years the property has been developed for hunting and wildlife conservation with strategic food plots, tree groves, and large dam to attract and retain wildlife. Located just 30-miles from the west edge of Sioux Falls, and 1-mile north of Hwy. 42. Several outstanding building sites would be available with existing trees and walk-out basement potential. If you have been looking for a piece of South Dakota hunting heaven or more pasture land come check it out. No disappointments.

- 72.13 acres of CRP that pays \$149/acre and expires 9-30-2029. An additional 19.87 acres has been enrolled that pays \$50/acre and expires 9-30-29.
- Property is being sold subject to a land lease on 17-acres of tillable land on the south side that pays \$165/acre or \$2,805/year.
- Property has a 2008 Morton 42 X 64 Pole shed used for general storage. Large dam and Rural Water located along the western boundary. Property is bordered on two sides by gravel township roads.
- Annual Real Estate taxes are \$3,280.84 and the property has 4-building eligibilities that will transfer to the new buyer. Soil production rating of 66.
- Video of the property along with aerial maps, soil maps, CRP contracts and other pertinent info found in the buyers packet.