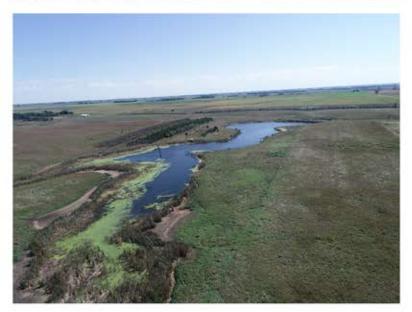

#### FRIDAY OCTOBER 11<sup>TH</sup> 10:30 A.M.

Hunters and Cattlemen check out this opportunity. This property offers world class deer, turkey, pheasant, and waterfowl hunting and at present has 92 acres in CRP providing income potential. For the past 25-years the property has been developed for hunting and wildlife conservation with strategic food plots, tree groves, and large dam to attract and retain wildlife. Located just 30-miles from the west edge of Sioux Falls, and 1-mile north of Hwy. 42. Several outstanding building sites would be available with existing trees and walk-out basement potential. If you have been looking for a piece of South Dakota hunting heaven or more pasture land come check it out. No disappointments.

- 72.13 acres of CRP that pays \$149/acre and expires 9-30-2029. An additional 19.87 acres has been enrolled that pays \$50/acre and expires 9-30-29.
- Property is being sold subject to a land lease on 17-acres of tillable land on the south side that pays \$165/acre or \$2,805/year.
- Property has a 2008 Morton 42 X 64 Pole shed used for general storage. Large dam and Rural Water located along the western boundary. Property is bordered on two sides by gravel township roads.
- Annual Real Estate taxes are \$3,280.84 and the property has 4-building eligibilities that will transfer to the new buyer. Soil production rating of 66.
- Video of the property along with aerial maps, soil maps, CRP contracts and other pertinent info found in the buyers packet.