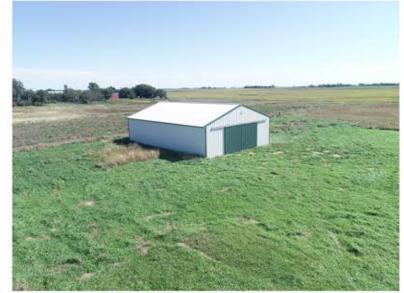

- 72.13 acres of CRP that pays \$149/acre and expires 9-30-2029. An additional 19.87 acres has been enrolled that pays \$50/acre and expires 9-30-29.
- Property is being sold subject to a land lease on 17-acres of tillable land on the south side that pays \$165/acre or \$2,805/year.
- Property has a 2008 Morton 42 X 64 Pole shed used for general storage. Large dam and Rural Water located along the western boundary. Property is bordered on two sides by gravel township roads.
- Annual Real Estate taxes are \$3,280.84 and the property has 4-building eligibilities that will transfer to the new buyer. Soil production rating of 66.
- Video of the property along with aerial maps, soil maps, CRP contracts and other pertinent info found in the buyers packet.