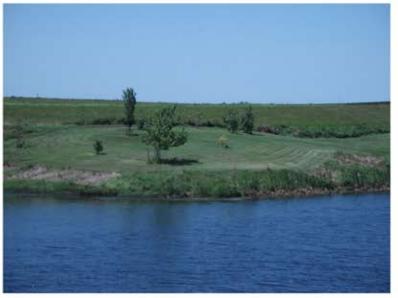

#### 160-ACRES GRANT TOWNSHIP McCOOK COUNTY LAND HUNTING HAVEN OR A CATTLEMEN'S PARADISE- PASTURE – CRP – TREES

In order to settle the trust, I will offer the following land at public auction located in the Wieman Auction Facility located 1-mile south and ½ west of Marion, SD on Hwy. 44 on:

#### FRIDAY OCTOBER 11<sup>TH</sup> 10:30 A.M.

Hunters and Cattlemen check out this opportunity. This property offers world class deer, turkey, pheasant, and waterfowl hunting and at present has 92 acres in CRP providing income potential. For the past 25-years the property has been developed for hunting and wildlife conservation with strategic food plots, tree groves, and large dam to attract and retain wildlife. Located just 30-miles from the west edge of Sioux Falls, and 1-mile north of Hwy. 42. Several outstanding building sites would be available with existing trees and walk-out basement potential. If you have been looking for a piece of South Dakota hunting heaven or more pasture land come check it out. No disappointments.