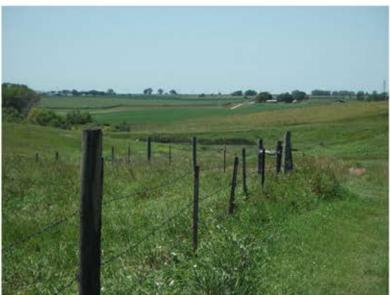

#### FRIDAY OCTOBER 11<sup>TH</sup> 10:30 A.M.

Hunters and Cattlemen check out this opportunity. This property offers world class deer, turkey, pheasant, and waterfowl hunting and at present has 92 acres in CRP providing income potential. For the past 25-years the property has been developed for hunting and wildlife conservation with strategic food plots, tree groves, and large dam to attract and retain wildlife. Located just 30-miles from the west edge of Sioux Falls, and 1-mile north of Hwy. 42. Several outstanding building sites would be available with existing trees and walk-out basement potential. If you have been looking for a piece of South Dakota hunting heaven or more pasture land come check it out. No disappointments.