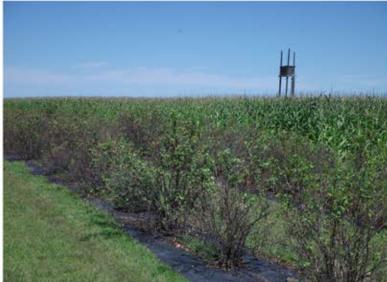

#### FRIDAY OCTOBER 11<sup>TH</sup> 10:30 A.M.

Hunters and Cattlemen check out this opportunity. This property offers world class deer, turkey, pheasant, and waterfowl hunting and at present has 92 acres in CRP providing income potential. For the past 25-years the property has been developed for hunting and wildlife conservation with strategic food plots, tree groves, and large dam to attract and retain wildlife. Located just 30-miles from the west edge of Sioux Falls, and 1-mile north of Hwy. 42. Several outstanding building sites would be available with existing trees and walk-out basement potential. If you have been looking for a piece of South Dakota hunting heaven or more pasture land come check it out. No disappointments.