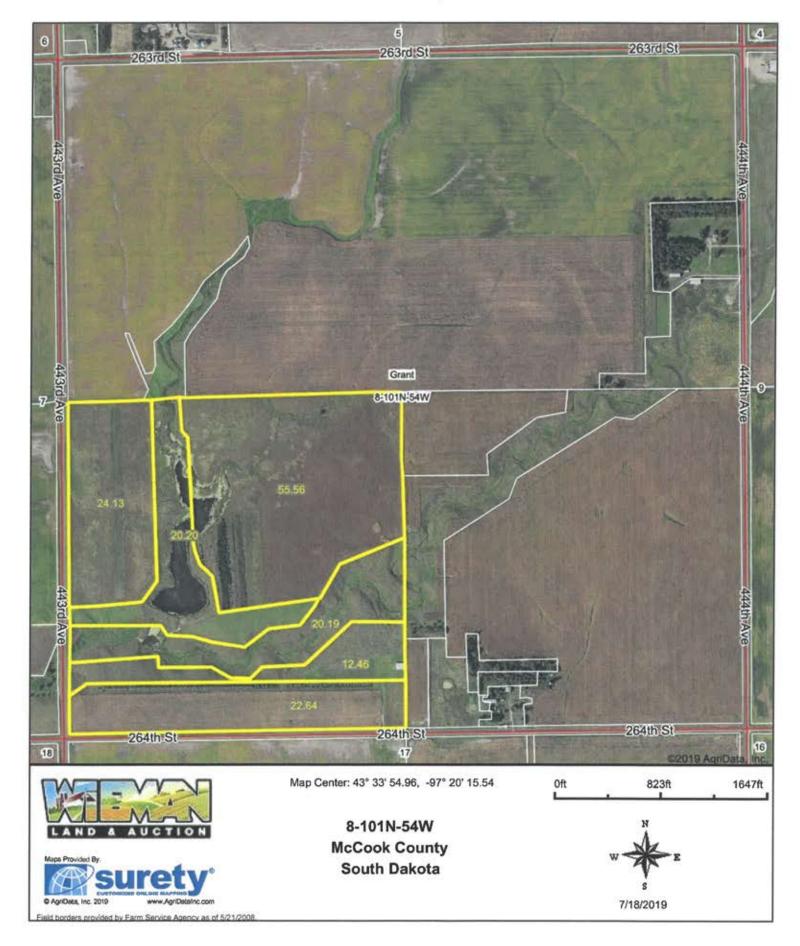

#### 160-ACRES GRANT TOWNSHIP McCOOK COUNTY LAND HUNTING HAVEN OR A CATTLEMEN'S PARADISE- PASTURE – CRP – TREES

In order to settle the trust, I will offer the following land at public auction located in the Wieman Auction Facility located 1-mile south and ½ west of Marion, SD on Hwy. 44 on:

LEGAL: The SW ¼ of Section 8, 101-54 McCook County, South Dakota.

**LOCATION:** From Stanley Corner (Junction of Hwy. 42 and 81) go 2-miles east, 1-mile north east side of the road or at the junction of 264<sup>th</sup> St. and 443<sup>rd</sup> Ave.

- 72.13 acres of CRP that pays \$149/acre and expires 9-30-2029. An additional 19.87 acres has been enrolled that pays \$50/acre and expires 9-30-29.
- Property is being sold subject to a land lease on 17-acres of tillable land on the south side that pays \$165/acre or \$2,805/year.
- Property has a 2008 Morton 42 X 64 Pole shed used for general storage. Large dam and Rural Water located along the western boundary. Property is bordered on two sides by gravel township roads.
- Annual Real Estate taxes are \$3,280.84 and the property has 4-building eligibilities that will transfer to the new buyer. Soil production rating of 66.
- Video of the property along with aerial maps, soil maps, CRP contracts and other pertinent info found in the buyers packet.