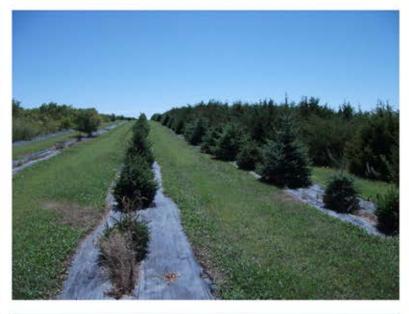

#### FRIDAY OCTOBER 11<sup>TH</sup> 10:30 A.M.

Hunters and Cattlemen check out this opportunity. This property offers world class deer, turkey, pheasant, and waterfowl hunting and at present has 92 acres in CRP providing income potential. For the past 25-years the property has been developed for hunting and wildlife conservation with strategic food plots, tree groves, and large dam to attract and retain wildlife. Located just 30-miles from the west edge of Sioux Falls, and 1-mile north of Hwy. 42. Several outstanding building sites would be available with existing trees and walk-out basement potential. If you have been looking for a piece of South Dakota hunting heaven or more pasture land come check it out. No disappointments.

- 72.13 acres of CRP that pays \$149/acre and expires 9-30-2029. An additional 19.87 acres has been enrolled that pays \$50/acre and expires 9-30-29.
- Property is being sold subject to a land lease on 17-acres of tillable land on the south side that pays \$165/acre or \$2,805/year.
- Property has a 2008 Morton 42 X 64 Pole shed used for general storage. Large dam and Rural Water located along the western boundary. Property is bordered on two sides by gravel township roads.
- Annual Real Estate taxes are \$3,280.84 and the property has 4-building eligibilities that will transfer to the new buyer. Soil production rating of 66.
- Video of the property along with aerial maps, soil maps, CRP contracts and other pertinent info found in the buyers packet.