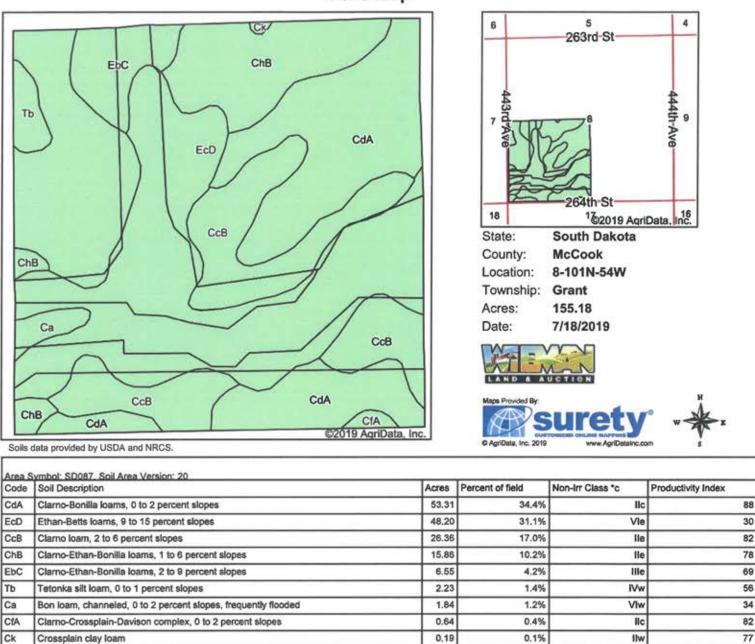

#### Aerial Map

Weighted Average

66

\*c: Using Capabilities Class Dominant Condition Aggregation Method Soils data provided by USDA and NRCS.

United States Department of Agriculture McCook County, South Dakota

United States Department of Agriculture (USDA) Farm Service Agency (FSA) maps are for FSA Program administration only. This map does not represent a legal survey or reflect actual ownership; rather it depicts the information provided directly from the producer and/or National Agricultural Imagery Program (NAIP) imagery. The producer accepts the data 'as is' and assumes all risks associated with its use. USDA-FSA assumes no responsibility for actual or consequential damage in curred as a result of any user's reliance on this data outside FSA Programs. Wetland identifiers do not represent the size, shape, or specific determination of the area. Refer to your original determination (CPA-025 and attached maps) for exact boundaries and determinations or contact USDA Natural Resources Conservation Service (NRCS).